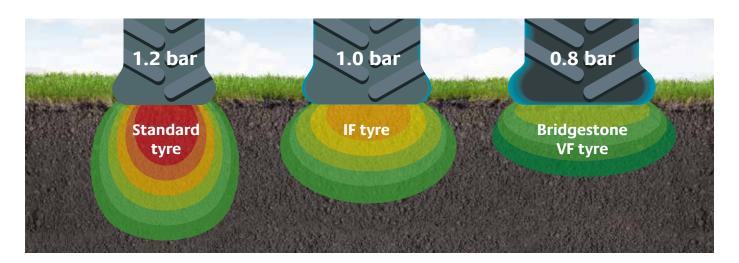

## Low soil compaction

Because of their larger footprint, VT-TRACTOR tyres reduce soil compaction, thus contributing to a higher yield.

#### **YOUR BENEFIT:**

Operating at lower inflation reduces soil compaction and thus delivers a greater yield.