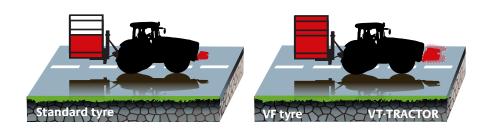

## Fewer transport cycles on the road

The Bridgestone VF tyre can carry a load up to 40% heavier compared with a standard tyre. The advantages? Fewer transport cycles on the road, lower costs.

#### **YOUR BENEFIT:**

Operating at lower inflation reduces soil compaction and thus delivers a greater yield.

#### **YOUR BENEFIT:**

Carrying bigger loads means fewer transport cycles on the road. You save time and reduce your operating costs.