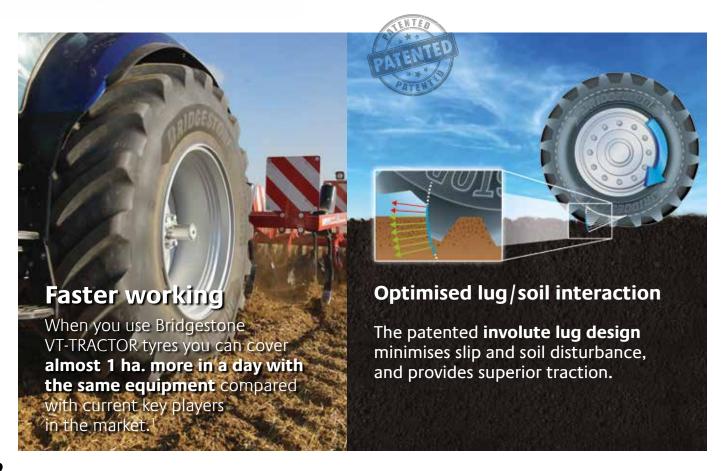

### Superior traction

Bridgestone VT-TRACTOR tyres offer superior traction allowing farmers to work faster.

## Low soil compaction

Because of their larger footprint, VT-TRACTOR tyres reduce soil compaction, thus contributing to a higher yield.