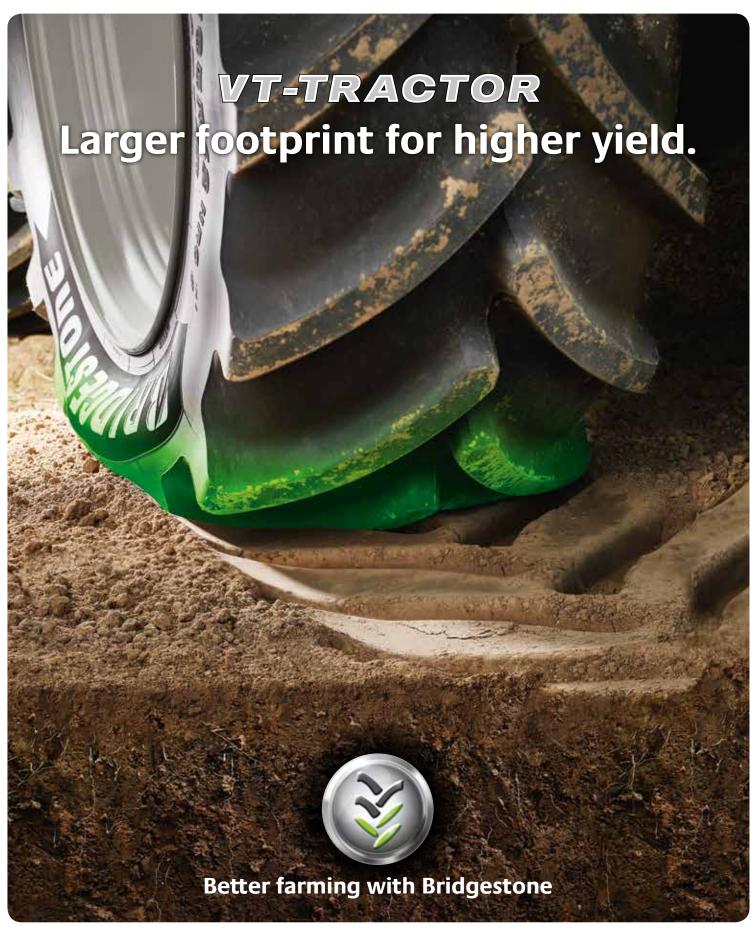

# BRIDGESTONE

Bridgestone premium VT-TRACTOR tyres are ideal for intense field operations.

VT-TRACTOR tyres raise the bar on soil protection. Their unique S-LINE bead profile allows greater flexing at lower pressure, thus minimising soil compaction.

VT-TRACTOR tyres boost your productivity in all conditions thanks to superior traction and the ability to carry heavier loads, while protecting your most valuable resource, fertile soil.

## Low soil compaction

Because of their larger footprint, VT-TRACTOR tyres reduce soil compaction, thus contributing to a higher yield.