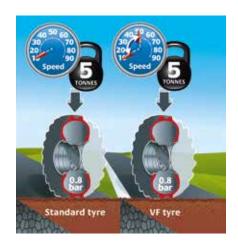

## Fewer transport cycles on the road

The Bridgestone VF tyre can carry a load up to 40% heavier compared with a standard tyre. The advantages? Fewer transport cycles on the road, lower costs.

## VF- Very High Flexion Tyre

"Very High Flexion Tyre" (VF) describes a pneumatic tyre structure in which the carcass has a higher flexing capability than that of the corresponding standard tyre. What are the benefits?

#### ON THE ROAD (high speed)

- Same speed
- Same pressure
- 40% more load

#### **YOUR BENEFIT:**

Carrying bigger loads means fewer transport cycles on the road. You save time and reduce your operating costs.