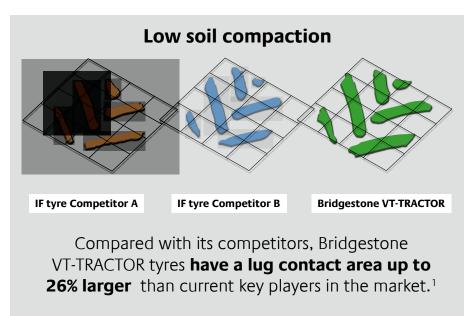

## Low soil compaction

Because of their larger footprint, VT-TRACTOR tyres reduce soil compaction, thus contributing to a higher yield.