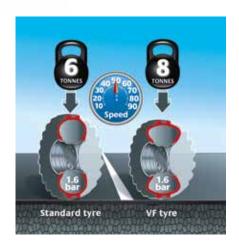

#### ON THE ROAD (high speed)

- Same speed
- Same pressure
- 40% more load

#### **YOUR BENEFIT:**

Carrying bigger loads means fewer transport cycles on the road. You save time and reduce your operating costs.