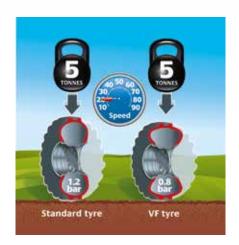

#### IN FIELDS (low speed)

- Similar load
- Same speed
- Lower inflation

#### **YOUR BENEFIT:**

Operating at lower inflation reduces soil compaction and thus delivers a greater yield.