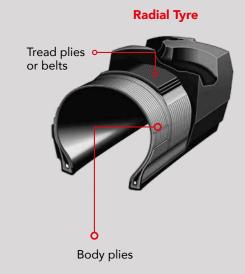

### Advantages of Radial tyres vs Bias tyres

- Radial tyres have a larger and squarer footprint which gives higher traction, better stability and even wear.
- Bias tyres lack shock absorption in their construction. This means that bias tyres are much stiffer than radial tyres, and offer less driving comfort.