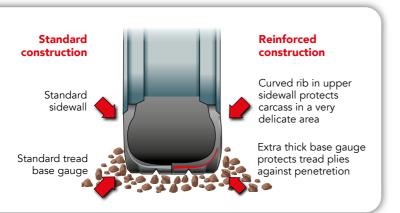

#### Reinforced casing construction

- Curved rib in upper sidewall protects carcass against external impacts
- Extra thick base gauge protects tread plies against penetration
- Six or seven layer belt for excellent cut resistance

#### Your benefits:

Stability - Outstanding durability Cut resistance

#### **Proven durability**

Superior casing design and robust construction with extra-thick skid base and curved ribs maximise resistance to cuts and punctures.