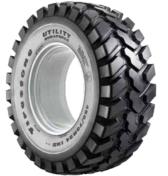

#### Designated DURAFORCE UTILITY pattern design

Unique block pattern design, especially engineered for mixed agricultural applications, with a focus on hard surface operations.

#### Your benefit:

Strong grip on hard surfaces