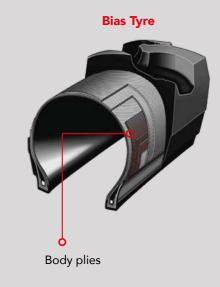

### Advantages of Radial tyres vs Bias tyres

- Radial tyres have a larger and squarer footprint which gives higher traction, better stability and even wear.
- Bias tyres lack shock absorption in their construction. This means that bias tyres are much stiffer than radial tyres, and offer less driving comfort.