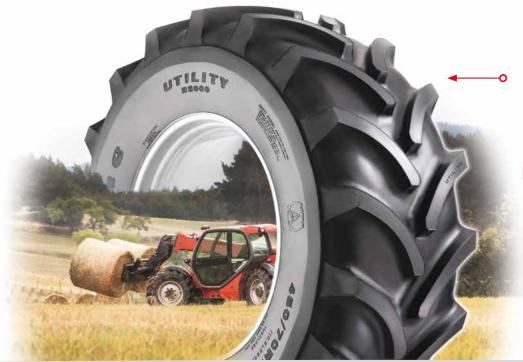

## Designated R8000 UTILITY pattern design

Lug design very well-suited to mixed agricultural applications

#### Your benefit:

Strong grip on all surfaces