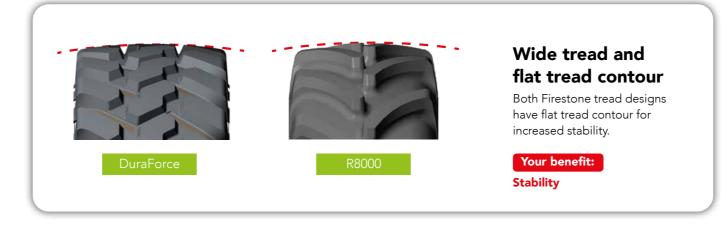

#### **Excellent safety and stability**

**Extreme lateral stability** is assured thanks to the tyres' extra-wide tread arc and thick sidewall.

The result is easy and highly responsive operation, even while performing complex manoeuvres.

#### **Long-lasting performance**

The DURAFORCE UTILITY's wide, and flat contour and optimised tread pattern ensure a high surface area contact patch, resulting in uniform wear and **long-lasting tyre life.** 