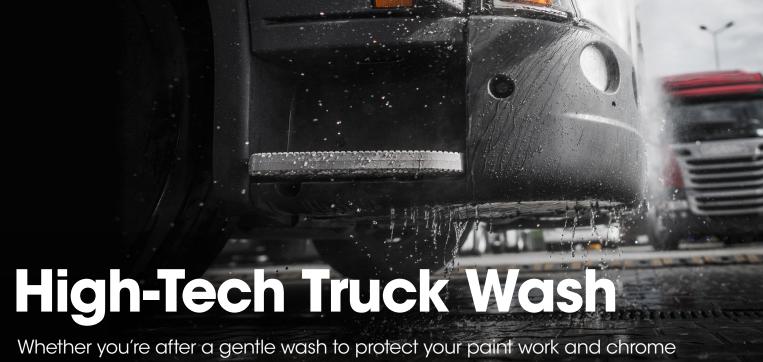

Whether you're after a gentle wash to protect your paint work and chrome or you've come off road and need a tough wash to remove baked on dirt and grime, our truck wash has a capacity of up to 5m and an automatic or hand wash option to suit your needs.

Our wash bays feature a low consumption system which uses a high recycled to fresh water ratio, low usage detergent and is powered by solar power.